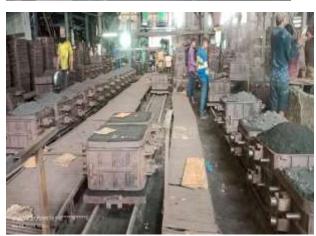

#### C. Activity carried out:

- Five students of 2<sup>nd</sup> year diploma mechanical engineering along with 1 faculty member visited the jay metal tech and A.H. Foundry at Sachin
- Visited foundry of Jay metal tech and visualized the various process related to casting I.e. Mould making, core making, metal pouring, sand blasting etc.
- Visited A.H. Foundry and understood the hand moulding process as well as the working of electric furnace.

## D. Outcome of visit /Way Forward:

 Understood about casting related processes I.e Mould making, core making, metal pouring, sand blasting etc.