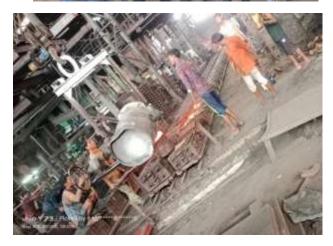

#### C. Activity carried out:

- Five students of 2<sup>nd</sup> year diploma mechanical engineering along with 1 faculty member visited the jay metal tech and A.H. Foundry at Sachin
- Visited foundry of Jay metal tech and visualized the various process related to casting I.e. Mould making, core making, metal pouring, sand blasting etc.
- Visited A.H. Foundry and understood the hand moulding process as well as the working of electric furnace.

## D. Outcome of visit /Way Forward:

 Understood about casting related processes I.e Mould making, core making, metal pouring, sand blasting etc.