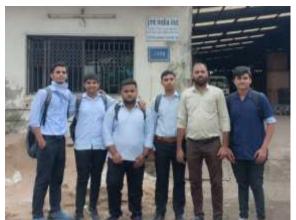

#### C. Activity carried out:

- Five students of 2<sup>nd</sup> year diploma mechanical engineering along with 1 faculty member visited the jay metal tech and A.H. Foundry at Sachin
- Visited foundry of Jay metal tech and visualized the various process related to casting I.e. Mould making, core making, metal pouring, sand blasting etc.
- Visited A.H. Foundry and understood the hand moulding process as well as the working of electric furnace.