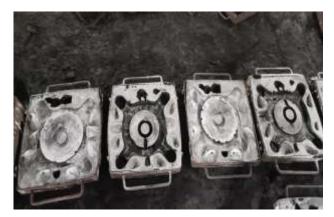

## B. Purpose of Visit:

- To know about casting process.
- To understand the hand as well as machine moulding process.
- To know about working culture of foundry.

#### C. Activity carried out:

- Five students of 2<sup>nd</sup> year diploma mechanical engineering along with 1 faculty member visited the jay metal tech and A.H. Foundry at Sachin
- Visited foundry of Jay metal tech and visualized the various process related to casting I.e. Mould making, core making, metal pouring, sand blasting etc.
- Visited A.H. Foundry and understood the hand moulding process as well as the working of electric furnace.

## D. Outcome of visit /Way Forward:

 Understood about casting related processes I.e Mould making, core making, metal pouring, sand blasting etc.